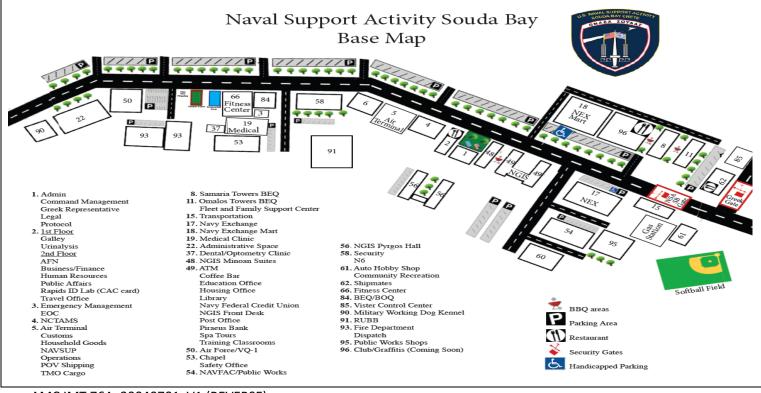

The NSA Souda Bay installation, is located on the Akrotiri peninsula. It is hosted by the 115<sup>th</sup> CW of the Hellenic Air Force and requires base access be granted through the Visitor Control Center.